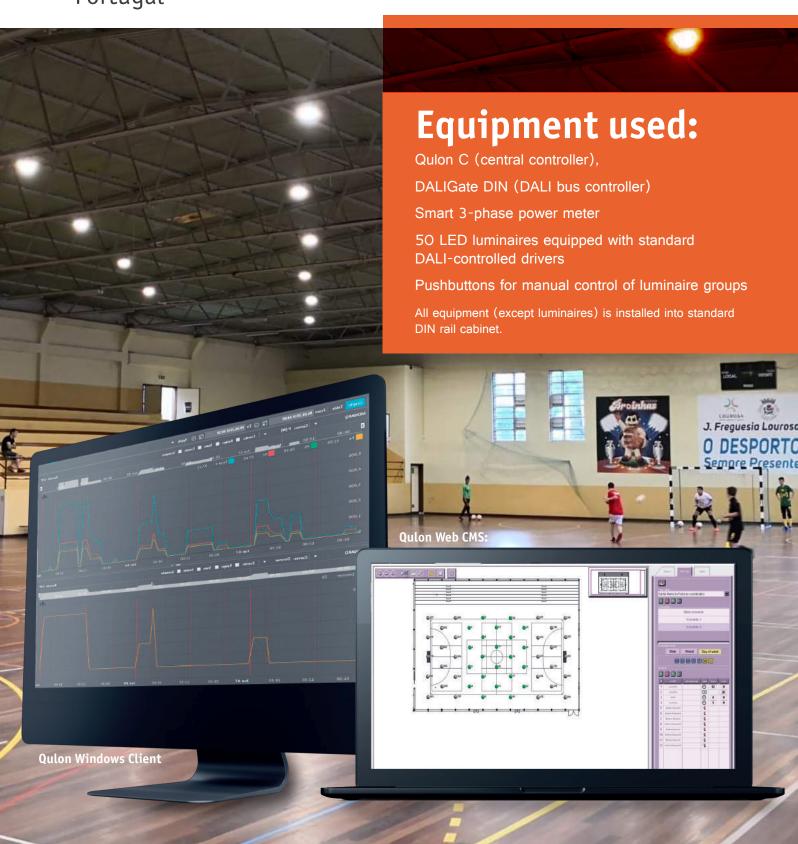

Automatic report generation and distribution

Cloud-based architecture, multiple users with different access rights

Windows-based Qulon Client for setting up

Qulon Web CMS (desktop and mobile versions) for basic control, event logs, telemetry archive and statistics analysis